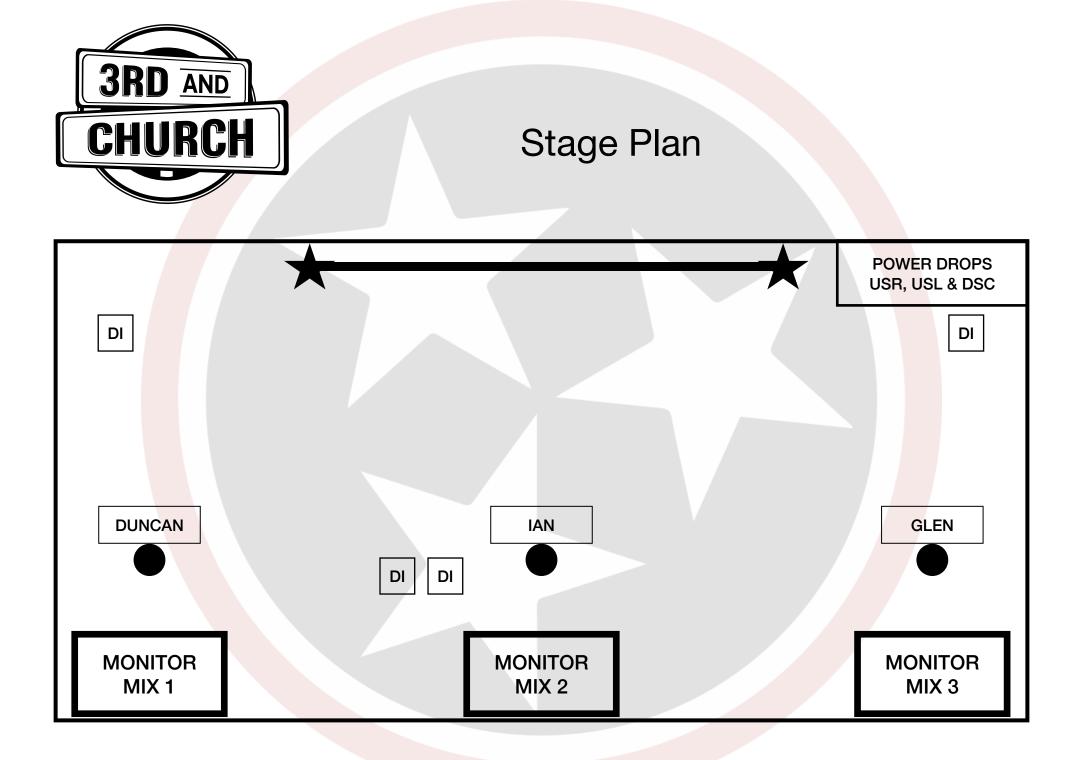

## **Channel List**

| Input                                         |                                                                                    |                                                                                                                                                                  | Monitors                                    |
|-----------------------------------------------|------------------------------------------------------------------------------------|------------------------------------------------------------------------------------------------------------------------------------------------------------------|---------------------------------------------|
| 1 -<br>2 -<br>3 -<br>4 -<br>5 -<br>6 -<br>7 - | Duncan-Guitar/OthersIan-GuitarIan-MandolinGlen-BassDuncan-VocalIan-VocalGlen-Vocal | <ul> <li>DI (Active)</li> <li>DI (Active)</li> <li>DI (Active)</li> <li>DI (Amp)</li> <li>Shure Beta58a</li> <li>Shure Beta58a</li> <li>Shure Beta58a</li> </ul> | Duncan - MIX 1<br>Ian MIX 2<br>Glen - MIX 3 |
|                                               |                                                                                    |                                                                                                                                                                  |                                             |

NOTES - If a P.A is to be provided by the promoter, a system capable of providing a clear and audible sound throughout the venue is required.

Minimum 16 channel mixing console with digital reverb facility